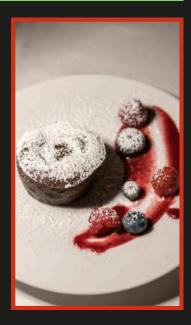

### DESSERT

Chocolate fondant with a molten center, berries, and raspberry sauce