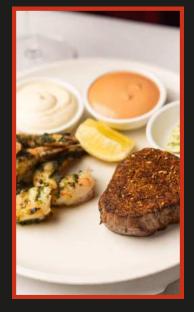

### MAIN COURSE

Surf & Turf with beef rump and Black Tiger prawns, served with seasonal vegetables