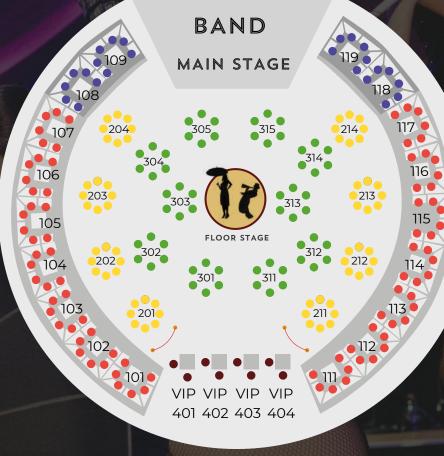

# PRICES

- STAGE LODGE 99€
- PREMIUM LODGE 139€
- RANK 119€
  - MANEGE 149€
    - VIP 199€

It is, of course, also possible to purchase tickets from different categories. We would be happy to advise you in selecting the suitable category for your group size and preferences.