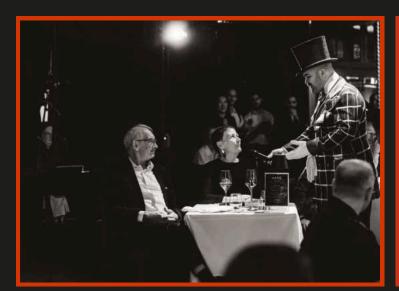

# FOR GROUPS

Experience an unforgettable evening of glamour, excitement, and exquisite cuisine! Immerse yourself in the captivating world of classic burlesque and retro circus, accompanied by the electrifying live music of the Major Shrimp Circus Sextet. Dazzling performances, breathtaking acrobatics, and shimmering costumes create a night to remember, all while you and your group indulge in a delectable four-course gourmet menu.

Whether it's a corporate event, special occasion, or a lively gathering – this dinner show offers the perfect blend of entertainment and fine dining in a truly unique setting.

mirage.wien