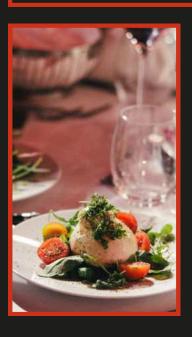

### STARTER

Insalata Caprese – Salad with tomatoes, mozzarella, basil, and olive oil

### MAIN COURSE

Surf & Turf with beef rump and Black Tiger prawns, served with seasonal vegetables