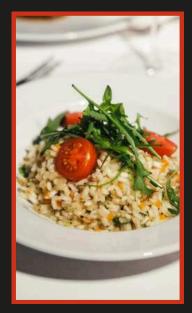

At the Burlesque Dinner Show, quests can choose between two exquisite menus:

# **CLASSIC MENU**

### **APPETIZER**

Oven-fresh organic bread, salted butter, and a variety of homemade sauces

### STARTER

Insalata Caprese – Salad with tomatoes, mozzarella, basil, and olive oil

### MAIN COURSE

Surf & Turf with beef rump and Black Tiger prawns, served with seasonal vegetables

### DESSERT

Chocolate fondant with a molten center, berries, and raspberry sauce

# **VEGETARIAN MENU**

### APPETIZER

Oven-fresh organic bread, salted butter, and a variety of homemade sauces

### STARTER

Insalata Caprese – Salad with tomatoes, mozzarella, basil, and olive oil

### MAIN COURSE

Creamy Risotto with vegetables

### DESSERT

Chocolate fondant with a molten center, berries, and raspberry sauce









## Customized menus tailored to your group's preferences:

We are flexible with menu preferences, accommodate allergies and intolerances, and offer special menus for groups upon request.









# DRINKS

For beverages, you can either pay based on actual consumption (à la carte) or choose from three drink packages. Our team is also happy to accommodate special requests and customized solutions.

You can also decide whether your guests pay individually or with a collective invoice for the entire group.

À LA CARTE: Payment on-site based on actual consumption (drink menu)

DRINKS PACKAGE: 1 welcome drink (glass of sparkling wine or non-alcoholic), 2 drinks during the show (beer/wine or non-alcoholic), 1 coffee - €19 per person

ALL YOU CAN DRINK: (Aperitif, beer, wine, soft drinks & cof